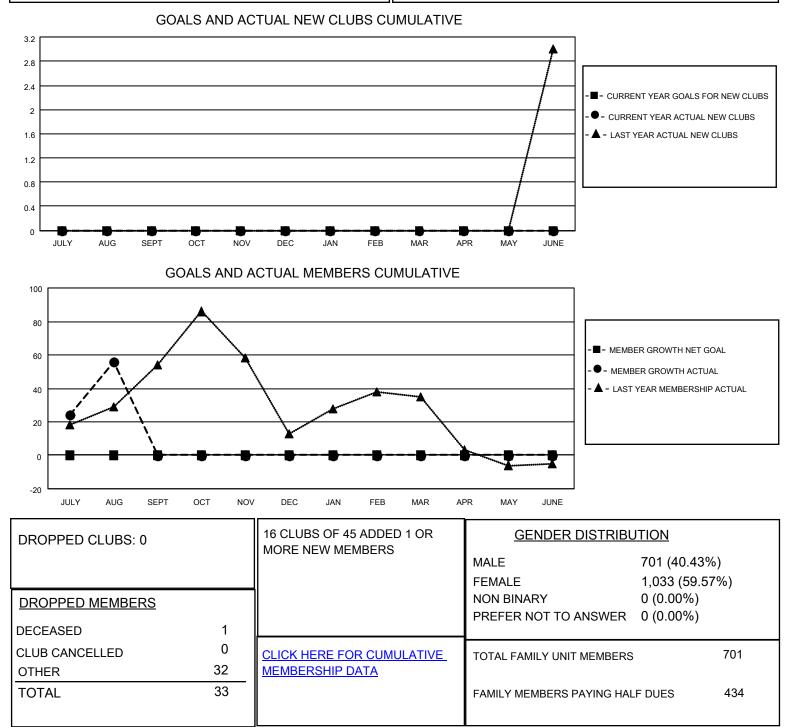

## LOCATION PHILIPPINES

District 301 C

Results as of: 8/31/2023

| Clubs                 |               |           |               | Members               |                          |                         |                                                    |
|-----------------------|---------------|-----------|---------------|-----------------------|--------------------------|-------------------------|----------------------------------------------------|
| RESULTS FOR 2023-2024 |               |           |               | RESULTS FOR 2023-2024 |                          |                         |                                                    |
| QUARTER               | NEW CLUB GOAL | NEW CLUBS | DROPPED CLUBS | QUARTER               | EMBER GROWTH NET<br>GOAL | MEMBER GROWTH<br>ACTUAL | DROPPED<br>MEMBERS ACTUAL<br>(including transfers) |
| JULY/AUG/SEPT         | 0             | 0         | 0             | JULY/AUG/SEPT         | 0                        | 92                      | 33                                                 |
| OCT/NOV/DEC           | 0             | 0         | 0             | OCT/NOV/DEC           | 0                        | 0                       | 0                                                  |
| JAN/FEB/MAR           | 0             | 0         | 0             | JAN/FEB/MAR           | 0                        | 0                       | 0                                                  |
| APR/MAY/JUNE          | 0             | 0         | 0             | APR/MAY/JUNE          | 0                        | 0                       | 0                                                  |